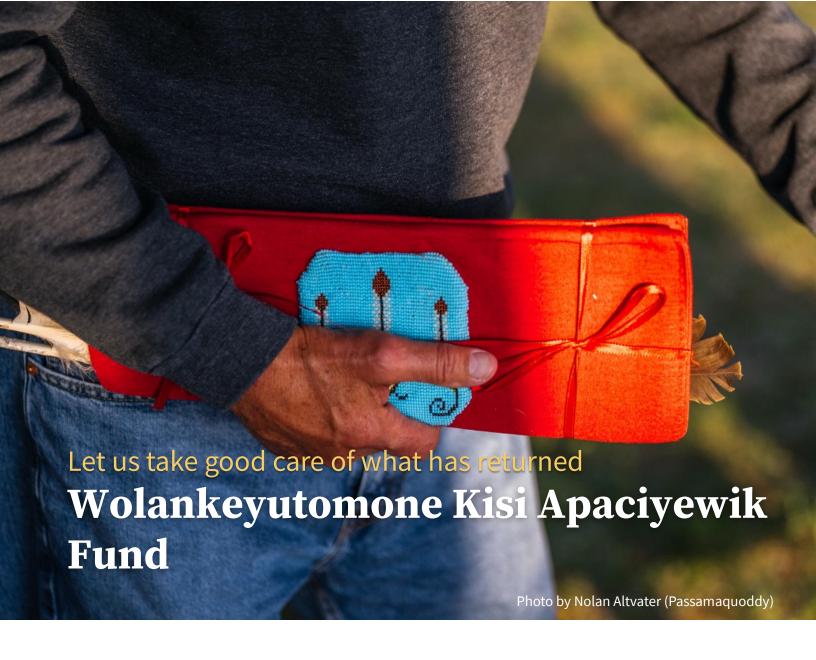

# **Request for Proposals**

APPLICATIONS DUE Friday, March 14, 2025

The Wabanaki Commission on Land and Stewardship is accepting proposals for the 2025 Wolankeyutomone Kisi Apaciyewik Fund, which seeks to repair, rebuild, and sustain Wabanaki relationship, kinship, and access to place by directly helping Wabanaki people and institutions to fulfill their care-taking responsibilities of lands and waters across Wabanaki Traditional Territory, in what is now known as Maine.

### 2025 Funding Cycle

The Wabanaki Commission on Land & Stewardship is now accepting applications to the Wolankeyutomone Kisi Apaciyewik ("let us take good care of what has returned") Fund, which seeks to repair, rebuild, and sustain Wabanaki relationship, kinship, and access to place by directly helping Wabanaki people and institutions to fulfill their care-taking responsibilities of lands and waters across Wabanaki Traditional Territory, in what is now known as Maine.